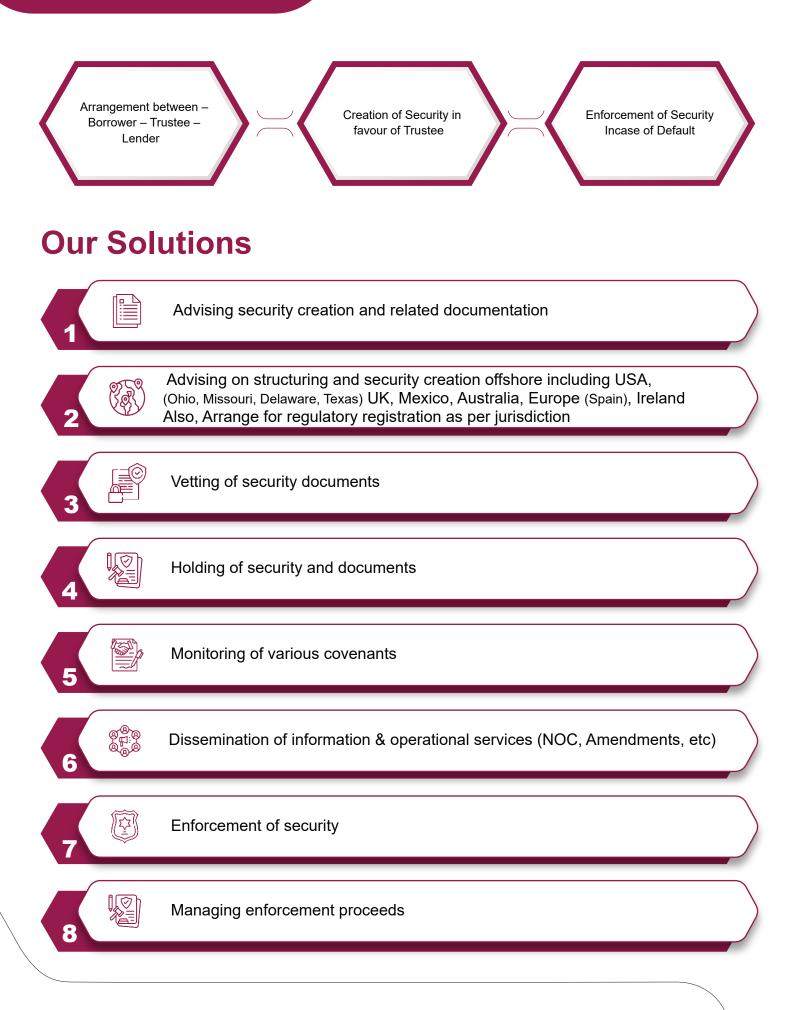

#### **Security Trustee**

(Onshore & Offshore)

### Debenture Trustee

Enforcement of security

6

8

E P Managing enforcement proceeds

Regulatory Compliance & Monitoring