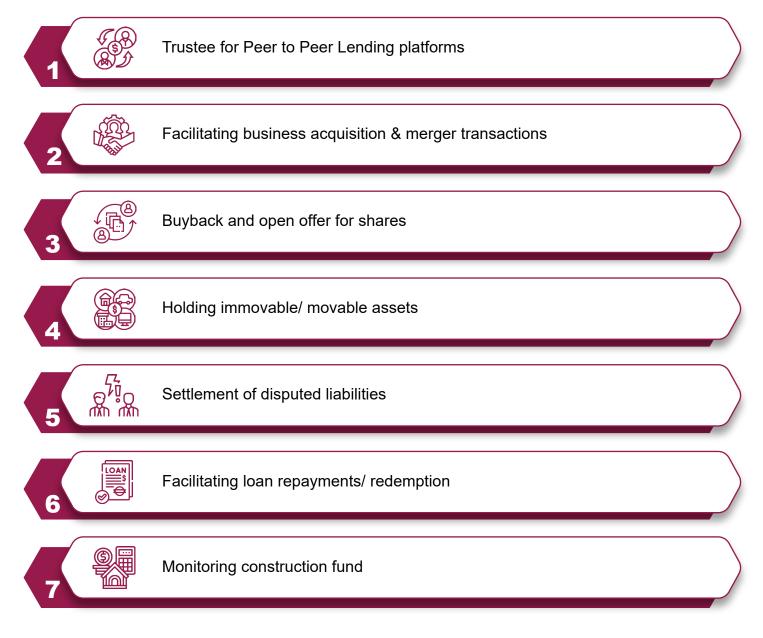

### **Our Solutions**

## **Trustee for Peer to Peer Lending Platforms**

RBI registered NBFCs and Platforms who provides opportunity for the small investors for quick investments & for & Collection eligible borrowers quick loan